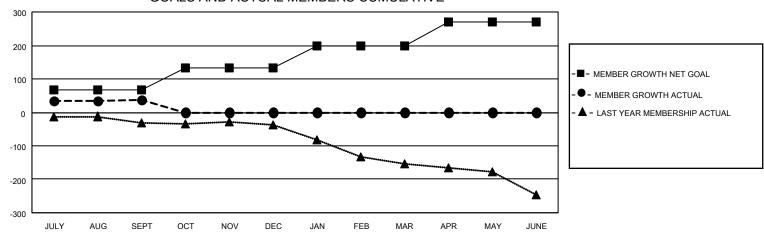

## Multiple District 12

|               | Members               |                     |        |                         |                                                    |  |  |
|---------------|-----------------------|---------------------|--------|-------------------------|----------------------------------------------------|--|--|
|               | RESULTS FOR 2021-2022 |                     |        |                         |                                                    |  |  |
| DROPPED CLUBS | QUARTER               | MEMBER GROW<br>GOAL | TH NET | MEMBER GROWTH<br>ACTUAL | DROPPED<br>MEMBERS ACTUAL<br>(including transfers) |  |  |
| 1             | JULY/AUG/SE           | PT 66               |        | 183                     | 136                                                |  |  |
| 0             | OCT/NOV/DE            | C 66                |        | 0                       | 0                                                  |  |  |
| 0             | JAN/FEB/MAF           | R 67                |        | 0                       | 0                                                  |  |  |
| 0             | APR/MAY/JUI           | NE 71               |        | 0                       | 0                                                  |  |  |

## GOALS AND ACTUAL MEMBERS CUMULATIVE

| DROPPED CLUBS: 1 |     | 61 CLUBS OF 197 ADDED 1 OR<br>MORE NEW MEMBERS | GENDER DISTRIBUTION  MALE 2,613 (61.74%) |                |
|------------------|-----|------------------------------------------------|------------------------------------------|----------------|
|                  |     |                                                | FEMALE                                   | 1,619 (38.26%) |
| DROPPED MEMBERS  |     |                                                | NON BINARY                               | 0 (0.00%)      |
| DECEASED         | 21  |                                                | PREFER NOT TO ANSWER                     | 0 (0.00%)      |
| CLUB CANCELLED   | 0   |                                                | TOTAL FAMILY LINUT MEMBERS               | 962            |
| OTHER            | 115 | CLICK HERE FOR CUMULATIVE                      | TOTAL FAMILY UNIT MEMBERS 962            |                |
| TOTAL            | 136 | MEMBERSHIP DATA                                | FAMILY MEMBERS PAYING HAL<br>DUES        | F 494          |