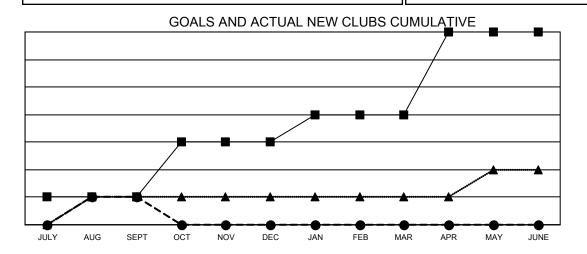

Clubs **RESULTS FOR 2021-2022** 

**NEW CLUBS** 

0

0

0

**NEW CLUB GOAL** 

2

1

- CURRENT YEAR GOALS FOR NEW CLUBS

- CURRENT YEAR ACTUAL NEW CLUBS

- LAST YEAR ACTUAL NEW CLUBS